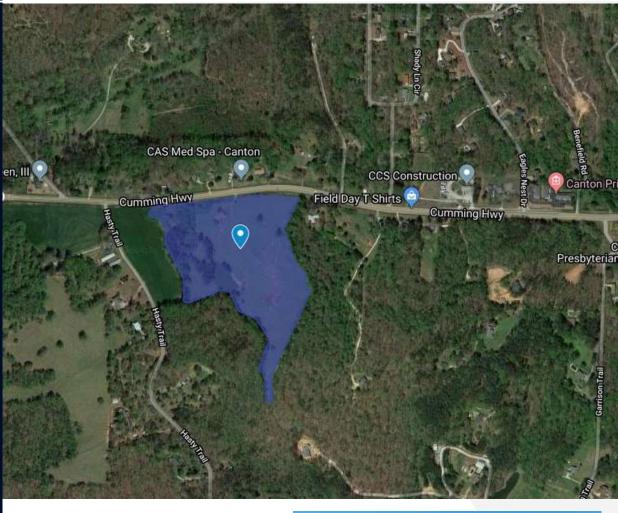

## **FOR** SALE

28.6 +/acres of land

Contact agent for pricing

## **Property Highlights:**

**Single-Family Residental Site** 

Located on Highway 20, just east of Canton

17,800 cars per day on SR20

Highway 20 Widening to 4-6 **Lanes in GDOT Acquisition Stage** 

For more information on this opportunity, contact Tony Evangelista: