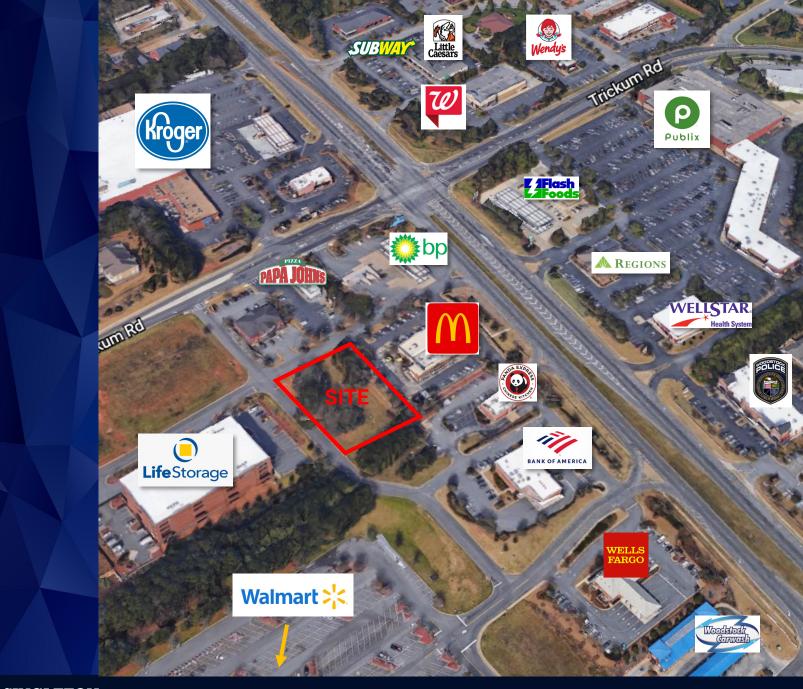

## ±0.61 ACRES WAL-MART COMMERCIAL SITE OFFERED AT \$299,999

Southeast Quadrant Highway 92 & Trickum Road Woodstock, Cherokee County, GA

## Wal-Mart Commercial Site Woodstock, GA

- Offering Price:\$299,999
- Zoning: GeneralCommercial
- ➤ ±0.61 Acres
- Grandfathered
   Entitlements allowing exclusion from
   Highway 92 Overlay
   District
- Good topography
- > High traffic count
- Surrounded by national tenants including Wal-Mart, McDonald's, and Public Storage
- All utilities at site

0.61 Acre Outlot to Wal-Mart anchored retail center, located within the southeastern quadrant of Highway 92 & Trickum Road in the city limits of Woodstock