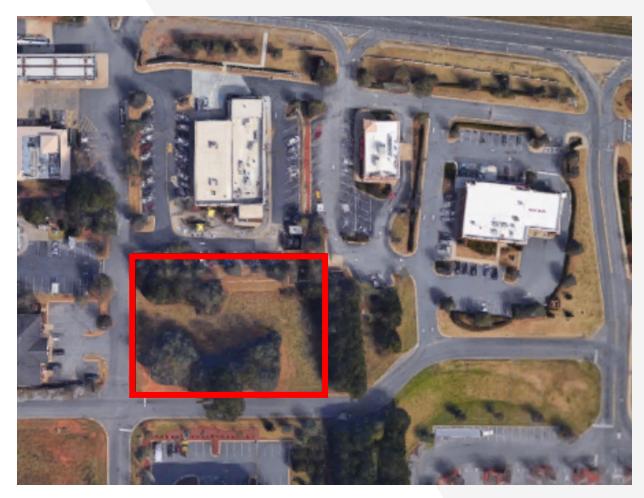

0.61 Acre Outlot to Wal-Mart anchored retail center, located within the southeastern quadrant of Highway 92 & Trickum Road in the city limits of Woodstock