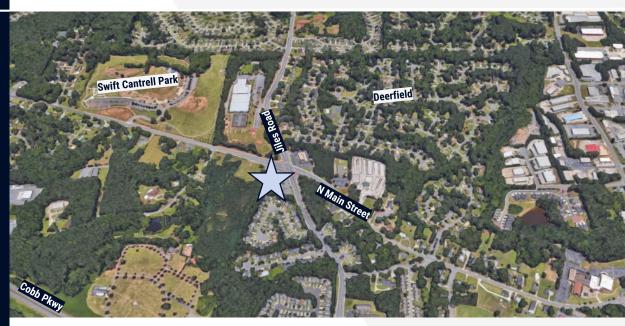

### **KENNESAW, GA**

3055 N. Main Street

#### **Property Highlights:**

- Ample parking
- High traffic intersection
- Location convenient to downtown Acworth & downtown Kennesaw and just off 41
- Steps from Swift-Cantrell Park

Kennesaw is quickly becoming a center for art and live music. Nearby is Kennesaw's entertainment district, which offers a range of shopping and dining options and is convenient to McCollum International Airport and Kennesaw State University.

## KENNESAW, GA

3055 N. Main Street