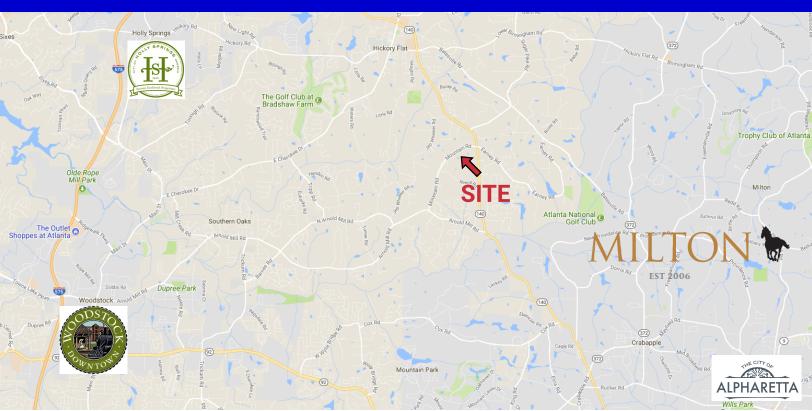

#### **LOCATION**

This property is located 25-miles northwest of Atlanta on the south side of Mountain Road, one lot east of State Highway 140 (aka Hickory Flat Highway) in unincorporated Cherokee County. Located just north of Milton and Alpharetta, any new residential development will enjoy both affordable Cherokee County taxes and the property's location in the highly regarded Sequoyah High School district. The retail center located on the east side of Highway 140 at Mountain Road, is currently being redeveloped with a new Gold's Gym as an anchor.