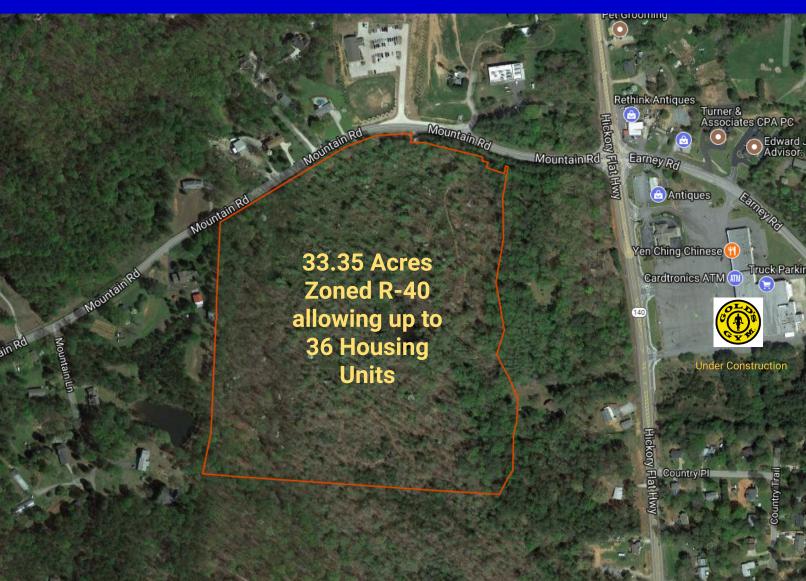

# 33.35 Acres of R-40 Residential Zoned Land Mountain Road, Cherokee County, Ga OFFERED AT \$65,000 PER ACRE

#### **NEIGHBORHOOD & SITE CHARACTERISTICS**

Located just two miles north of the Fulton County line, this residential zoned property is ready for development into a 40,000 square foot lot subdivision. It's close proximity to the North Fulton County job market make it ideal for a subdivision of homes priced from \$300,000 to \$400,000.