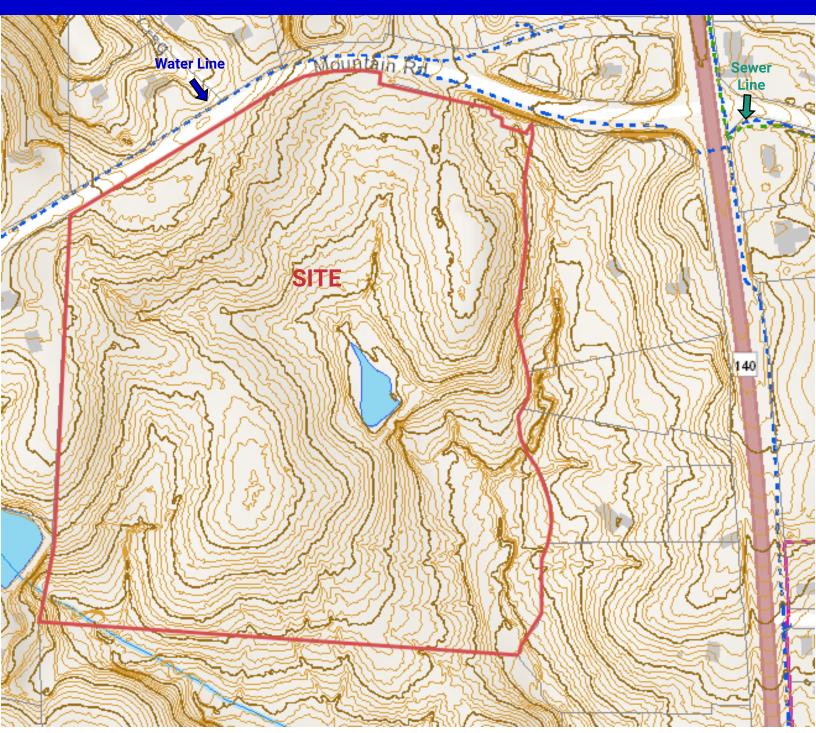

The site's topography is gently rolling and wooded; and, the dam for the small lake on the site broke several years ago, and the land may be usable. Water is available along Mountain Road; sewer is available on the eastern side of Highway 140; and, septic systems are prevalent in the neighborhood.

## **CHEROKEE COUNTY GIS - TOPO & UTILITY MAP**

For the scoop on this awesome investment, please contact: **Larry Singleton**Managing Broker 770-924-8421 Larry@SingletonRealEstate.com

Singleton Real Estate, LLC 420 Chambers Street