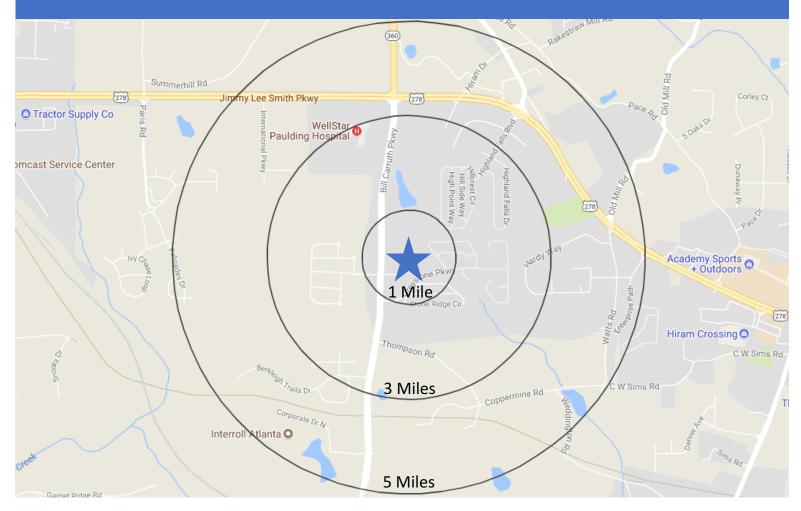

### **LOCATION**

- Ideal location with frontage along Bill Carruth Parkway and Greystone Connector
- Near the intersection of Jimmy Lee Smith Parkway and Highway 278, and WellStar Paulding Hospital

# For Sale: Commercial Land - \$200,000/acre Bill Carruth Pkwy and Greystone Connector, Hiram, GA 8.6 acres

| Radius                | 1 Mile   | 3 Miles  | 5 Miles  |
|-----------------------|----------|----------|----------|
| 2017 Population       | 2,366    | 25,015   | 78,504   |
| Est. 2022 Population  | 2,577    | 26,703   | 82,992   |
| Households            | 937      | 10,072   | 28,796   |
| Families              | 597      | 7,100    | 21,731   |
| Median Age            | 35.0     | 34.8     | 36.0     |
| Avg. Household Income | \$55,383 | \$63,900 | \$82,334 |