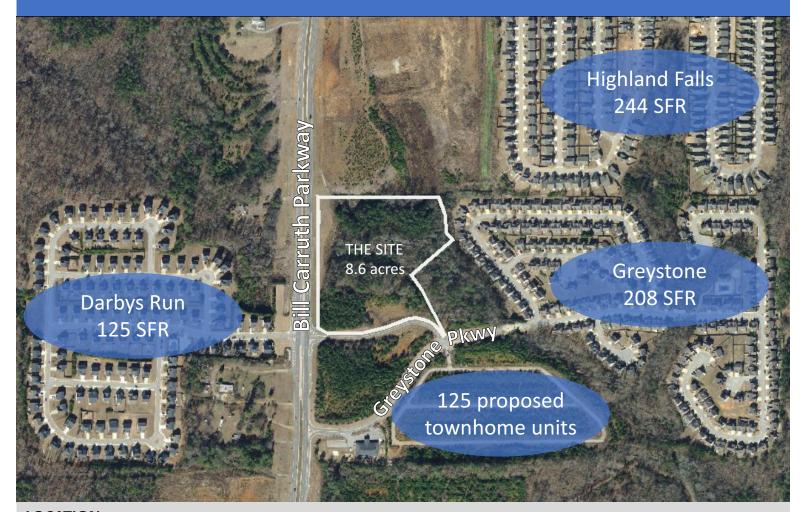

## For Sale: Commercial Land - \$200,000/acre Bill Carruth Pkwy and Greystone Connector, Hiram, GA 8.6 acres

### **LOCATION**

- Ideal location with frontage along Bill Carruth Parkway and Greystone Connector
- Near the intersection of Jimmy Lee Smith Parkway and Highway 278, and WellStar Paulding Hospital

### **LAND USE**

- Zoned B2, Highway Business District limitless uses including office, institutional, retail, and neighborhood services.
- Utilities and sewer available to site