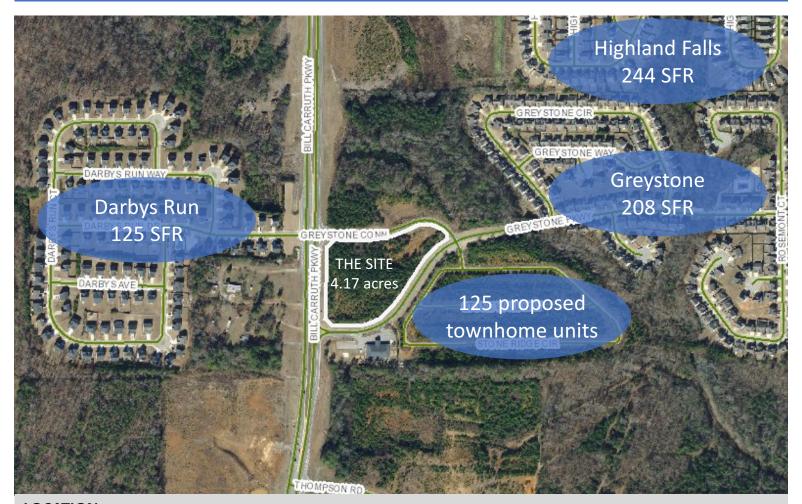

### **LOCATION**

- Ideal location with frontage along Bill Carruth Parkway and Greystone Connector
- Near the intersection of Jimmy Lee Smith Parkway and Highway 278, and WellStar Paulding Hospital

### **LAND USE**

- Zoned B2, Highway Business District limitless uses including office, institutional, retail, and neighborhood services.
- Utilities and sewer available to site