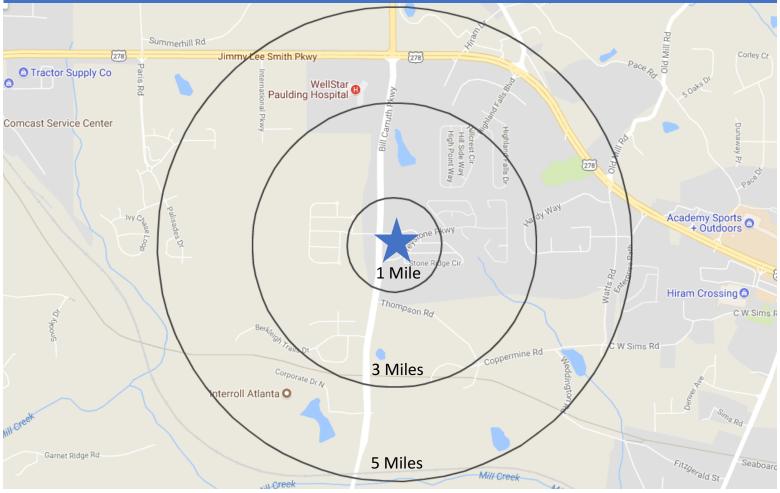

## For Sale: Commercial Land - \$300,000/acre Bill Carruth Pkwy and Greystone Connector, Hiram, GA 4.17 acres

| Radius                | 1 Mile   | 3 Miles  | 5 Miles  |
|-----------------------|----------|----------|----------|
| 2017 Population       | 2,366    | 25,015   | 78,504   |
| Est. 2022 Population  | 2,577    | 26,703   | 82,992   |
| Households            | 937      | 10,072   | 28,796   |
| Families              | 597      | 7,100    | 21,731   |
| Median Age            | 35.0     | 34.8     | 36.0     |
| Avg. Household Income | \$55,383 | \$63,900 | \$82,334 |